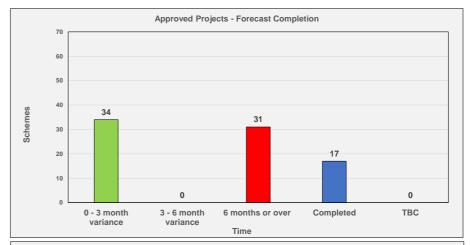

## **Key Movement**

Of the 82 schemes being reported against:

34 schemes report a Green status.

0 schemes report an Amber status

31 schemes report a Red status

17 schemes completed

| IN FLIGHT: Committed F                                                                | Projects (with                    | committed fun                         | iding)              |                               |                       |                                              |                                    |                                 |                                            |                                            |                                                                                                                                            |
|---------------------------------------------------------------------------------------|-----------------------------------|---------------------------------------|---------------------|-------------------------------|-----------------------|----------------------------------------------|------------------------------------|---------------------------------|--------------------------------------------|--------------------------------------------|--------------------------------------------------------------------------------------------------------------------------------------------|
| Project                                                                               | Current<br>Business<br>Case Stage | Business<br>Case<br>Approval<br>Level | BC Approval<br>Date | Next BC &<br>Date<br>Expected | Committed<br>Sum (£m) | Actual<br>WMCA<br>Spend to<br>Sep-22<br>(£m) | Approved<br>Start Date:<br>BC / FA | Forecast / Actual<br>Start Date | Approved<br>Completion<br>Date:<br>BC / FA | Forecast /<br>Actual<br>Completion<br>Date | Comment                                                                                                                                    |
| UKC Interchange                                                                       |                                   |                                       |                     |                               |                       |                                              |                                    |                                 |                                            |                                            |                                                                                                                                            |
| UGC Business Plan.<br>UGC Operating Costs - 8<br>Years to 31/03/24.                   | SOC                               | Investment<br>Board                   | 13/02/2018          | N/A                           | 11.04                 | 8.74                                         | 01/04/2016                         | 01/04/2016                      | 31/03/2024                                 | 31/03/2024                                 |                                                                                                                                            |
| HS2 Hybrid Act Change<br>(HS2 Parallel Designs)                                       | OBC                               | Investment<br>Board                   | 13/02/2018          | N/A                           | 9.80                  | 7.75                                         | 13/02/2018                         | 13/02/2018                      | 31/12/2025                                 | 31/12/2025                                 |                                                                                                                                            |
| HS2 Parallel Designs -<br>Automated People<br>Mover Alignment and<br>Capacity Upgrade | FBC                               | Investment<br>Board                   | 10/08/2020          | N/A                           | 5.75                  | 0.00                                         | 10/08/2020                         | 10/08/2020                      | 31/12/2029                                 | 31/12/2029                                 |                                                                                                                                            |
| HS2 Parallel Designs -<br>Hub Movement and<br>Connectivity                            | soc                               | SLT                                   | 26/08/2020          | OBC<br>TBC                    | 1.99                  | 0.52                                         | 26/08/2020                         | 26/08/2020                      | 31/12/2023                                 | 31/12/2023                                 | Change Request approved 25/11/2022 extending end date into Dec23, and amount of management overheads of £297,750 to be withheld.           |
| HS2 Parallel Designs -<br>Arden Cross Multi-Storey<br>Car Park & Balancing<br>Ponds   | OBC                               | WMCA Board                            | 23/07/2021          | FBC<br>2024                   | 7.30                  | 6.41                                         | 10/08/2020                         | 10/08/2020                      | 30/06/2024                                 | 30/06/2024                                 |                                                                                                                                            |
| HS2 Parallel Designs -<br>Roundabout Overtrace                                        | FBC                               | WMCA Board                            | 13/09/2019          | N/A                           | 11.36                 | 10.12                                        | 13/09/2019                         | 13/09/2019                      | 31/12/2022                                 | 31/08/2023                                 | Forecast end date as per correspondence from project team. Change Request due to be submitted to WMCA Assurance to extend completion date. |
| HS2 Parallel Designs -<br>Highway Pinch-Point<br>Improvements [NEC<br>Longabout]      | FBC                               | WMCA Board                            | 08/11/2019          | N/A                           | 3.38                  | 0.53                                         | 02/12/2019                         | 02/12/2019                      | 31/12/2024                                 | 31/12/2024                                 | Change Request approved 27/01/2023 extending the end date into Dec24.                                                                      |
| Birmingham International<br>Station - Integrated<br>Transport Hub                     | OBC                               | Investment<br>Board                   | 30/04/2018          | FBC<br>Dec-22                 | 6.38                  | 6.10                                         | 30/04/2018                         | 30/04/2018                      | 31/12/2022                                 | 31/12/2022                                 | Project concluded.  Most of remaining funds have been reallocated into the MSCP project via CR.                                            |
| Strategy: Utilities, Land<br>Value, Car Parking                                       | soc                               | SLT                                   | 23/05/2017          | ОВС ТВС                       | 0.24                  | 0.20                                         | 16/02/2017                         | 16/02/2017                      | 31/03/2023                                 | 31/03/2023                                 |                                                                                                                                            |