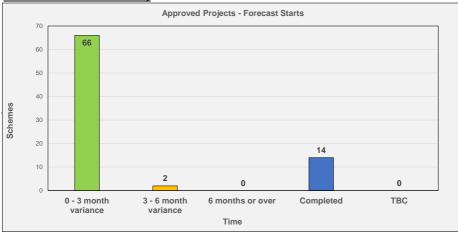

## **Key Movement**

Total number of schemes being reported to 82

66 schemes report Green status

2 schemes continue to report Amber status

0 schemes report Red status

14 schemes completed